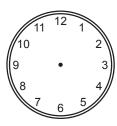

What is the value of the underlined DIGIT?

a) 2<u>6</u>5

b) <u>8</u>31

Locate  $\frac{2}{3}$  on the number line.

The soccer game started at 2 o'clock. It ended 1½ hours later. Show the time that the game ended on the clock.