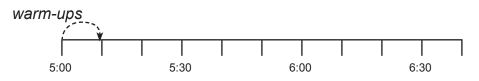

11

A RECTANGLE has \_\_\_\_\_ sides.

A RECTANGLE has \_\_\_\_\_ angles.

Draw a RECTANGLE.

11

Show on the number line. Soccer practice starts at 5:00.

- The captain leads 10 minutes of warm-ups followed by 10 minutes of sprints.
- Coach leads 20 minutes of ball work drill plus 30 minutes of other drills.
- The remaining time is left for a scrimmage.

If practice is over at 6:30, how long does the team scrimmage?

|      | 60 | 30 | 80 | 100 | 40 | 70 | 20 |
|------|----|----|----|-----|----|----|----|
| ÷ 10 |    |    |    |     |    |    |    |

| 7 |
|---|