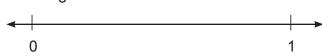

What is the value of the underlined DIGIT?

a) 2<u>6</u>5

b) <u>8</u>31

Locate  $\frac{2}{3}$  on the number line.

The soccer game started at 2 o'clock. It ended 1½ hours later. Show the time that the game ended on the clock.